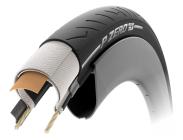

#### DESCRIPTION

The most complete and versatile tyre in its range, now with TLR technology.

The **P ZERO<sup>™</sup> ROAD TLR** is intended to be the perfect solution for cyclists who are looking for a more balanced and all-round performance focused on endurance. Used as a training tyre by our professional riders, P ZERO<sup>™</sup> ROAD TLR is the perfect compromise between speed and comfort and protection. An all-in-one product to accompany you on all your rides. The technology behind P ZERO<sup>™</sup> ROAD TLR is the innovative **TechLINER casing**, a 120 TPI casing coupled with a **rubber liner for better pressure retention**, this coupled with the amazing grip and control of the **Evo compound**, allows for smooth reliable performance.

| DESCRIPTION                               | RIM  | IPCODE  | CASING      | TECHNOLOGY | WEIGHT (g) | COMPOUND     |
|-------------------------------------------|------|---------|-------------|------------|------------|--------------|
| PZERO <sup>™</sup> Road <i>TLR</i> 28-622 | 19 C | 4114300 | 120tpi, TLR | TechLINER  | 340        | Evo Compound |
| PZERO™ Road <i>TLR</i> 30-622             | 19 C | 4114400 | 120tpi, TLR | TechLINER  | 370        | Evo Compound |
| PZERO™ Road <i>TLR</i> 32-622             | 21 C | 4155200 | 120tpi, TLR | TechLINER  | 400        | Evo Compound |
| PZERO™ Road <i>TLR</i> 35-622             | 23 C | 4292900 | 120tpi, TLR | TechLINER  | 430        | Evo Compound |