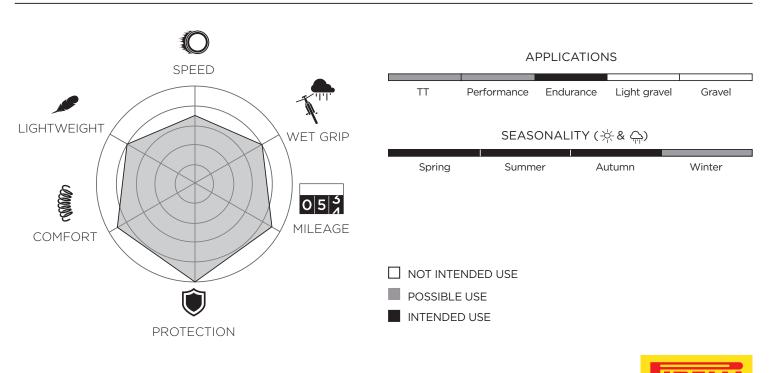

### CHARACTERISTICS

POWER IS NOTHING WITHOUT CONTROL

### 

High-tech formulation that provides good grip and low rolling resistance at the same time, offering a great balance of mileage and all-round performances.

ALLOWS YOU TO RIDE LONGER AND FURTHER

### **2** STRUCTURE

State-of-the-art TLR casing technology with an inner rubber layer for maximum pressure retention.

FAST, COMFORTABLE AND RELIABLE

### **6** MOUNTING & SIZING

Rim compatibility developed under ETRTO standards and for modern wide rims

| PZERO™ RACE TLR 28-622          |      |                |       |  |
|---------------------------------|------|----------------|-------|--|
| Size development @5,5 bar/80psi |      |                |       |  |
| RIM WAM                         |      | OUTER DIAMETER | RAM   |  |
| 17 C                            | 27mm | 686mm          | 343mm |  |
| 19 C                            | 28mm | 686mm          | 343mm |  |
| 21 C                            | 29mm | 686mm          | 343mm |  |